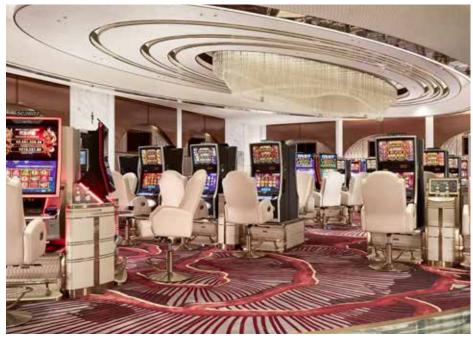

# CARPETS FOR CASINO

A casino is a facility for certain types of gaming. It is a building or room used for social amusements. Casinos are often built near or combined with hotels, resorts, restaurants, retail shopping, cruise ships, and other tourist attractions. Some casinos are also known for hosting live entertainment, such as stand-up comedy, concerts, and sports.

Carpet offers the interior unlimited pattern and color options. The suitable design keeps guests calm and relaxed while they stay in the gaming areas. If you feel good and are relaxed, you are more likely to spend time at the casino.

Carpet design isn't just creating a product that you can walk on, it's comforting travelers, alleviating their stresses through color and composition, and creating an investment that returns year after year.