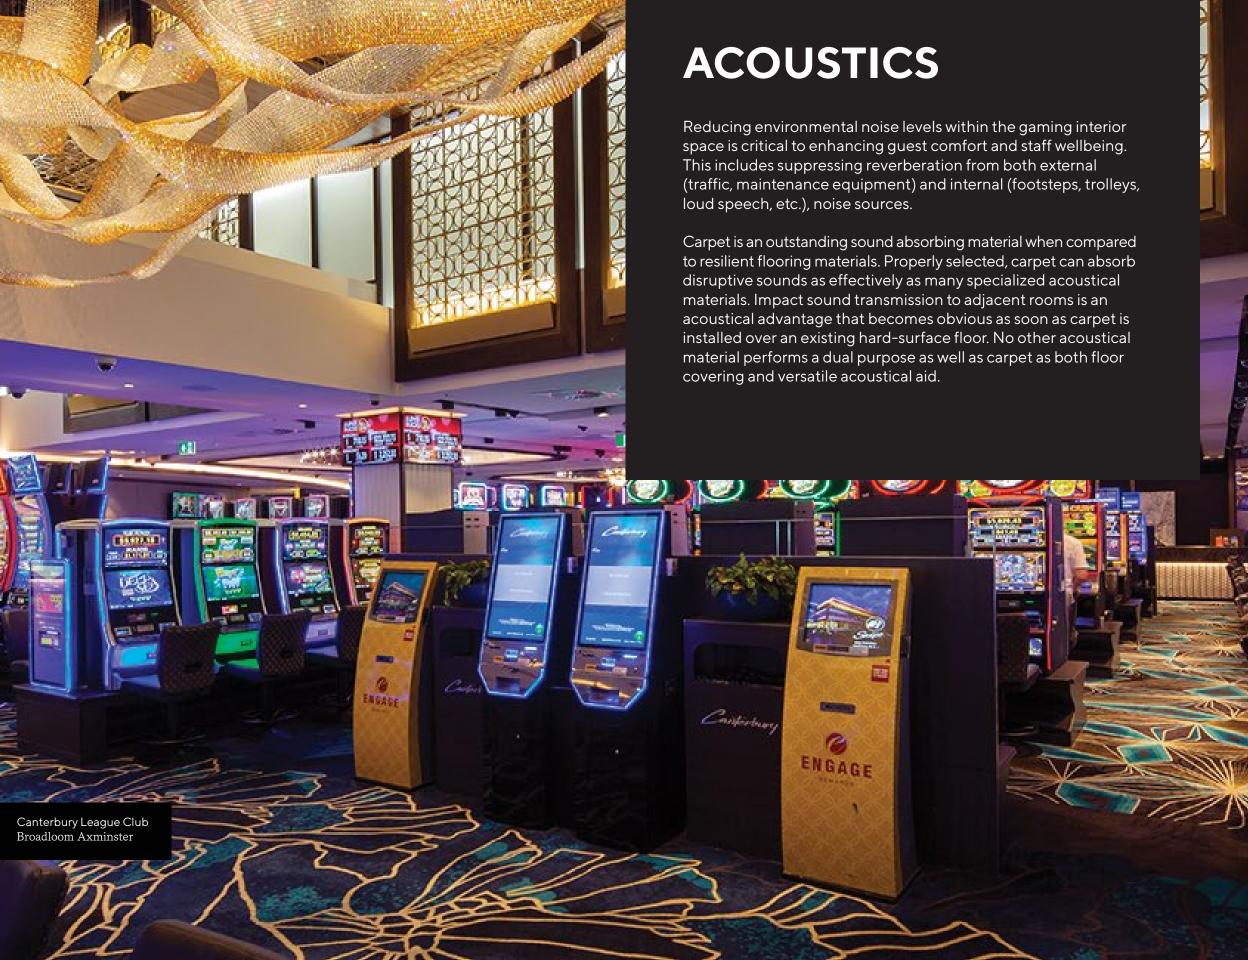

# CARPETS FOR CASINO

A casino is a facility for certain types of gaming. It is a building or room used for social amusements. Casinos are often built near or combined with hotels, resorts, restaurants, retail shopping, cruise ships, and other tourist attractions. Some casinos are also known for hosting live entertainment, such as stand-up comedy, concerts, and sports.

Carpet offers the interior unlimited pattern and color options. The suitable design keeps guests calm and relaxed while they stay in the gaming areas. If you feel good and are relaxed, you are more likely to spend time at the casino.

Carpet design isn't just creating a product that you can walk on, it's comforting travelers, alleviating their stresses through color and composition, and creating an investment that returns year after year.