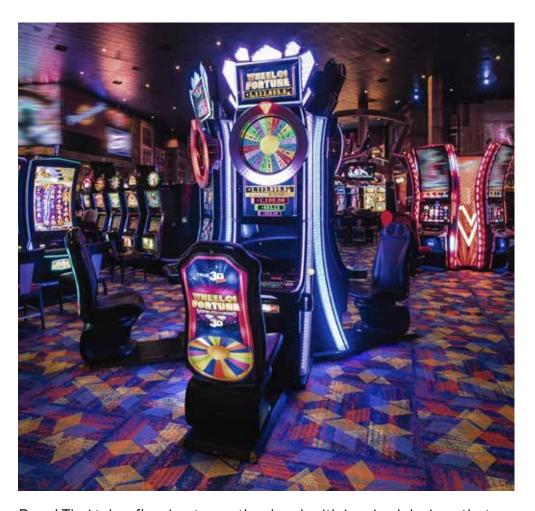

# CARPETS FOR CASINO

A casino is a facility for certain types of gaming. It is a building or room used for social amusements. Casinos are often built near or combined with hotels, resorts, restaurants, retail shopping, cruise ships, and other tourist attractions. Some casinos are also known for hosting live entertainment, such as stand-up comedy, concerts, and sports.

Carpet offers the interior unlimited pattern and color options. The suitable design keeps guests calm and relaxed while they stay in the gaming areas. If you feel good and are relaxed, you are more likely to spend time at the casino.

Carpet design isn't just creating a product that you can walk on, it's comforting travelers, alleviating their stresses through color and composition, and creating an investment that returns year after year.