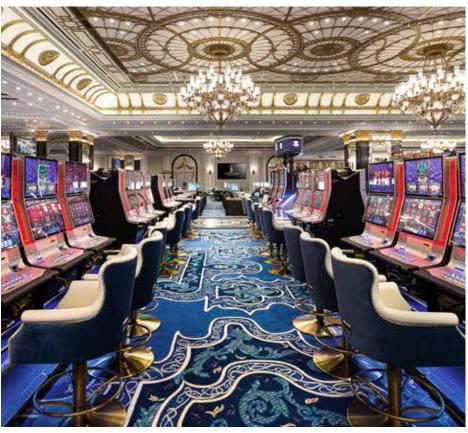

# CARPETS FOR CASINO

A casino is a facility for certain types of gaming. It is a building or room used for social amusements. Casinos are often built near or combined with hotels, resorts, restaurants, retail shopping, cruise ships, and other tourist attractions. Some casinos are also known for hosting live entertainment, such as stand-up comedy, concerts, and sports.

Carpet offers the interior unlimited pattern and color options. The suitable design keeps guests calm and relaxed while they stay in the gaming areas. If you feel good and are relaxed, you are more likely to spend time at the casino.

Carpet design isn't just creating a product that you can walk on, it's comforting travelers, alleviating their stresses through color and composition, and creating an investment that returns year after year.