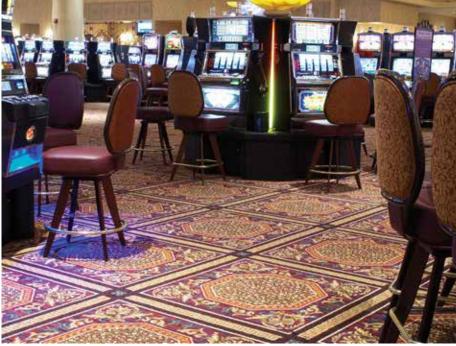

# CARPETS FOR CASINO

A casino is a facility for certain types of gaming. It is a building or room used for social amusements. Casinos are often built near or combined with hotels, resorts, restaurants, retail shopping, cruise ships, and other tourist attractions. Some casinos are also known for hosting live entertainment, such as stand-up comedy, concerts, and sports.

Carpet offers the interior unlimited pattern and color options. The suitable design keeps guests calm and relaxed while they stay in the gaming areas. If you feel good and are relaxed, you are more likely to spend time at the casino.

Carpet design isn't just creating a product that you can walk on, it's comforting travelers, alleviating their stresses through color and composition, and creating an investment that returns year after year.