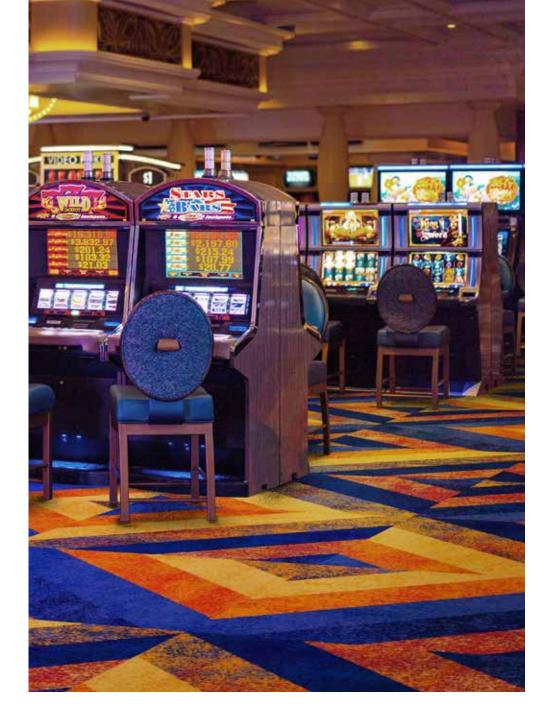

# CARPETS FOR CASINO

A casino is a facility for certain types of gaming. It is a building or room used for social amusements. Casinos are often built near or combined with hotels, resorts, restaurants, retail shopping, cruise ships, and other tourist attractions. Some casinos are also known for hosting live entertainment, such as stand-up comedy, concerts, and sports.

Carpet offers the interior unlimited pattern and color options. The suitable design keeps guests calm and relaxed while they stay in the gaming areas. If you feel good and are relaxed, you are more likely to spend time at the casino.

Carpet design isn't just creating a product that you can walk on, it's comforting travelers, alleviating their stresses through color and composition, and creating an investment that returns year after year.