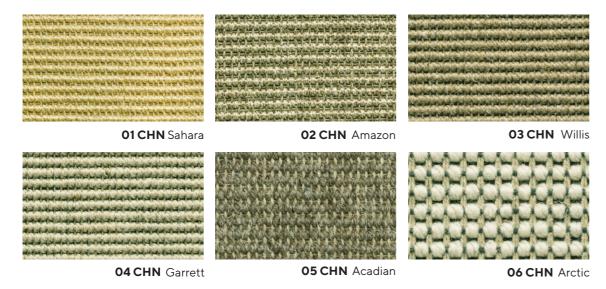

es our current generation of weavers to produce high-quality carpet.

Many customers already appreciate our flawless service, flexibility, dynamic and customer-oriented approach.

#### **SPECIFICATIONS**

| CONSTRUCTION      | Flat Weave, Loop Pile |
|-------------------|-----------------------|
| SECONDARY BACKING | Jute                  |
| ROLL WIDTH        | 4.0 m.                |

#### **PERFORMANCE**

| RESISTANCE OF HEAT CONDUCTION | ISO 8302 : 0.10 m² K/W; TOG 1 |
|-------------------------------|-------------------------------|
| FIRE RESISTANCE               | Cfl-s1                        |
| SOUND ABSORPTION              | 20dB                          |
| SUITABILITY                   | Domestic general use          |

#### **CERTIFICATION**





#### **FLATWEAVE TEXTURES**



#### **EDGING OPTIONS**



Buckskin



Latte



Light Tan



Fossil



Black