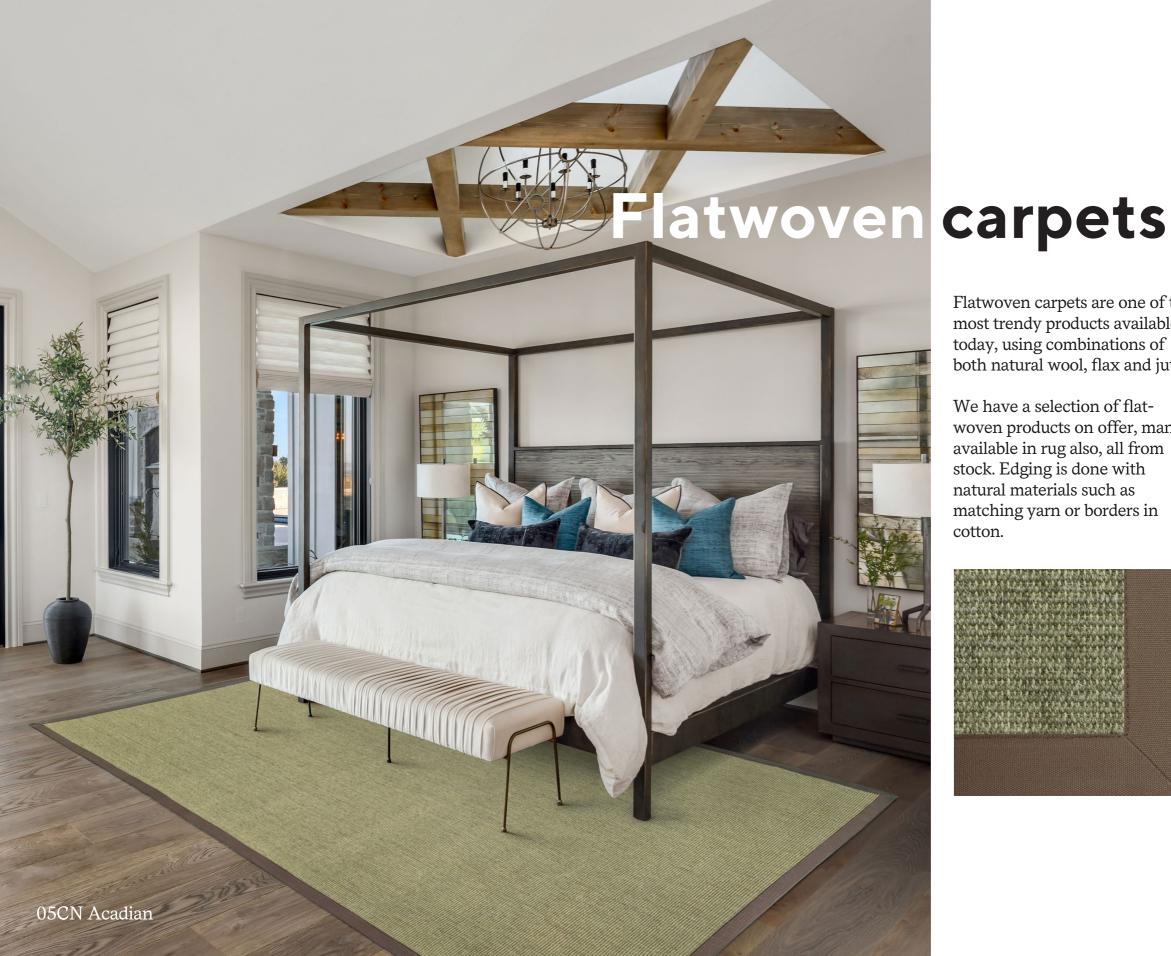

Flatwoven carpets are one of the most trendy products available today, using combinations of both natural wool, flax and jute.

We have a selection of flatwoven products on offer, many available in rug also, all from stock. Edging is done with natural materials such as matching yarn or borders in cotton.